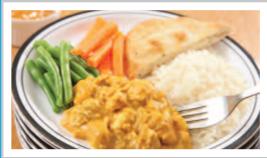

Chicken Korma served with Rice. Naan Bread & Seasonal Vegetables

**Cheese & Tomato Pizza served** with Chips & Peas or Baked Beans

**Jacket Potato with a Selection of Fillings** Served with a Side Salad