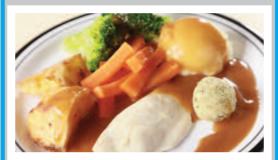

#### MONDAY TUESDAY

Beef Burger served in a Bun with Potato Wedges & **Seasonal Vegetables or Baked Beans** 

**Tomato & Mascarpone Cheese Pasta** served with Garlic & Herb Bread and Seasonal Vegetables

**Honey Roast Gammon served with** Roast/Mashed Potatoes. **Seasonal Vegetables & Gravy** 