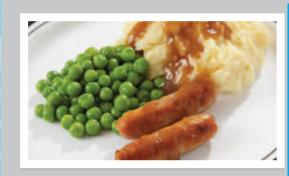

#### **MONDAY TUESDAY**

Sausages served with Mashed Potato, **Seasonal Vegetables & Gravy** 

Pasta Bolognese served with Garlic & Herb Bread and **Seasonal Vegetables** 

**Roast Chicken served with** Roast/Mashed Potatoes, Seasonal Vegetables & Gravy