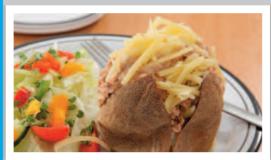

Chicken Korma served with Rice. Naan Bread & Seasonal Vegetables

**Cheese & Tomato Pizza served** with Chips & Peas or Baked Beans

**Jacket Potato with a Selection of Fillings** Served with a Side Salad

Jacket Potato with a **Selection of Fillings** Served with a Side Salad

Jacket Potato with a **Selection of Fillings** Served with a Side Salad

**Jacket Potato with a Selection of Fillings** Served with a Side Salad

**Jacket Potato with a Selection of Fillings** Served with a Side Salad

**Deli Choice of Breads** with a Selection of Fillings Served with a Side Salad

**Deli Choice of Breads** with a Selection of Fillings Served with a Side Salad

**Deli Choice of Breads** with a Selection of Fillings Served with a Side Salad

**Deli Choice of Breads** with a Selection of Fillings Served with a Side Salad

**Deli Choice of Breads** with a Selection of Fillings Served with a Side Salad