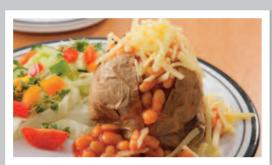

Chicken Korma served with Rice. Naan Bread & Seasonal Vegetables

**Cheese & Tomato Pizza served** with Chips & Peas or Baked Beans

**Jacket Potato with a Selection of Fillings** Served with a Side Salad

Jacket Potato with a **Selection of Fillings** Served with a Side Salad

Jacket Potato with a **Selection of Fillings** Served with a Side Salad

**Jacket Potato with a Selection of Fillings** Served with a Side Salad