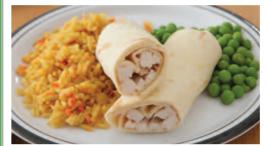

**Chicken Fajitas served** with Rice and Seasonal Vegetables

Fish Fingers (MSC) served with **Chips & Peas or Baked Beans** 

**Jacket Potato with a Selection of Fillings** Served with a Side Salad

Jacket Potato with a **Selection of Fillings** Served with a Side Salad