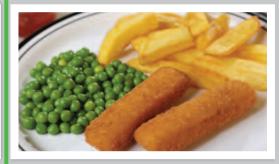

**Chicken in Tomato Sauce** topped with Cheese, served with Rice and Vegetables

Battered Fish (MSC) served with Chips & Peas or Baked Beans

**Jacket Potato with a Selection of Fillings** Served with a Side Salad