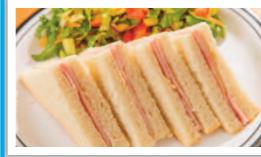

**Jacket Potato with a Selection of Fillings** Served with a Side Salad

**Deli Choice of Breads** with a Selection of Fillings Served with a Side Salad

**Deli Choice of Breads** with a Selection of Fillings Served with a Side Salad

**Deli Choice of Breads** with a Selection of Fillings Served with a Side Salad

**Deli Choice of Breads** with a Selection of Fillings Served with a Side Salad

**Deli Choice of Breads** with a Selection of Fillings Served with a Side Salad